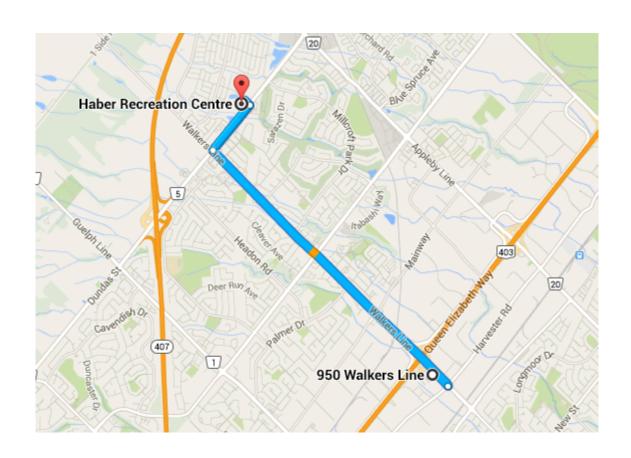

#### **Quality Inn**

950 Walkers line Burlington, ONT L7N 2G2

Tel: (905) 639-9290 Tel: 1-800-361-6352

http://www.qualityhotelburlington.com/

# RATES ARE \$109/NIGHT PLUS TAXES. Includes hot breakfast PLEASE QUOTE PRES. CHOI'S CUP WHEN BOOKING FOR ABOVE RATE

**Directions from hotel to tournament venue** 

- 1. Head north on Walkers Line towards Dundas Street 4.6km
- 2. Turn right on Dundas St/Halton 5 800m
- 3. Turn left on Tim Dobbie Dr